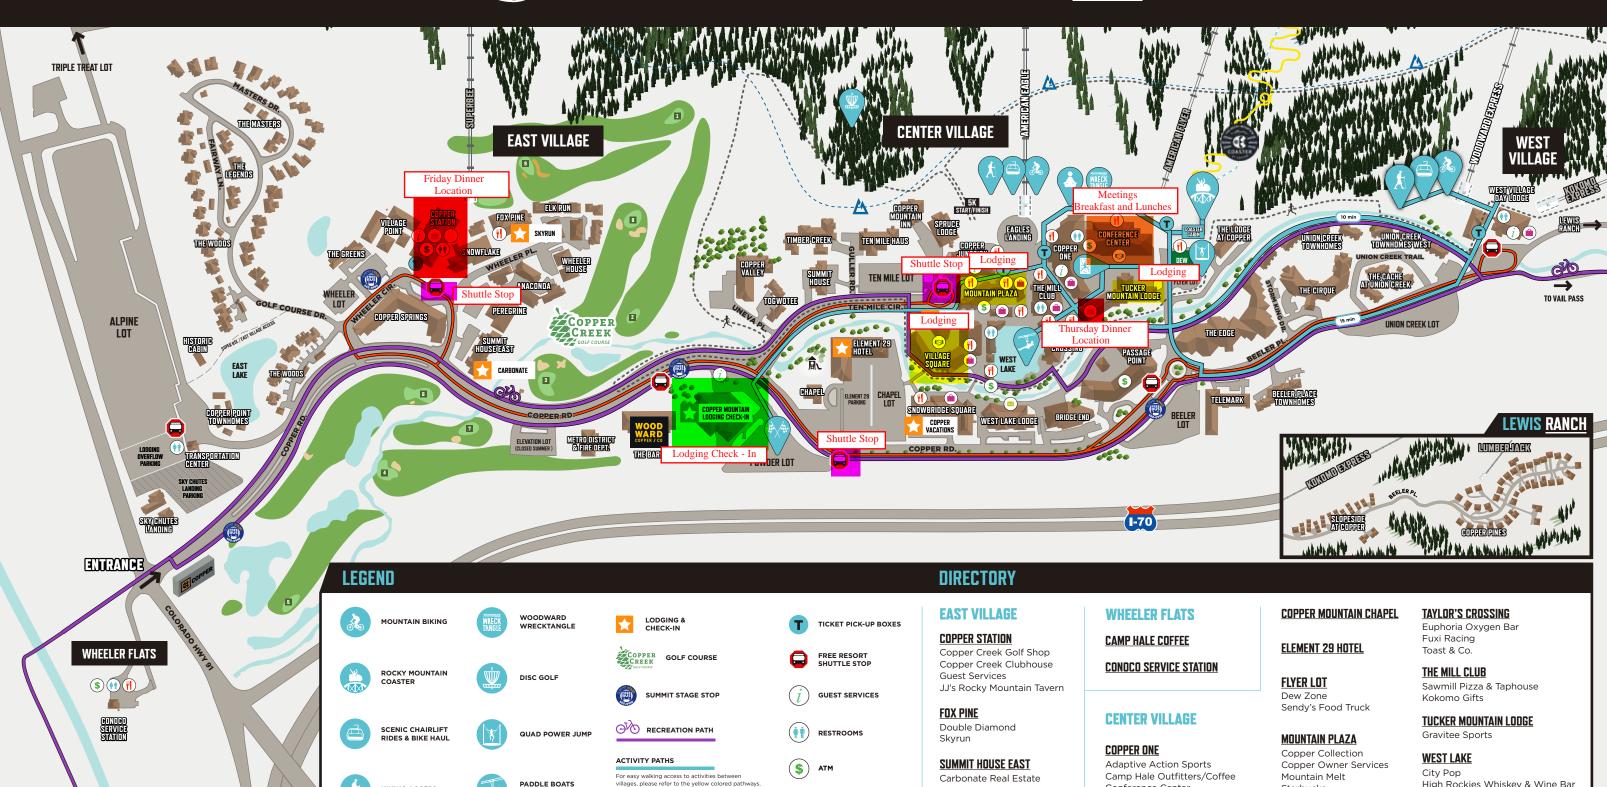

## VILLAGE ACTIVITY MAP

SUMMER SHUTTLE

Follow this path through Copper for a do-it-yourself 5k route.

Route runs through East, West, and Center Villages with stops indicated by shuttle icons. Stops include Copper Station, Woodward Barn, Ten Mile Circle, Passage Point, and West Village Day Lodge.

**SNOWFLAKE BUILDING** 

**WEST VILLAGE** 

**WEST VILLAGE DAY LODGE** 

Copper Sports Rentals

**Christy Sports** 

Bike Shop

**Guest Services** 

Camp Hale Outfitters/Coffee Conference Center Copper Mountain Mercantile Real Estate at Copper Mountain Downhill Duke's **Guest Services** Surefoot

#### **COPPER JUNCTION**

Eagle BBQ **Guest Services** Rebel Sports

Mountain Melt Starbucks Ten Mile Tavern

#### PASSAGE POINT

Alpine Bank

#### **SNOWBRIDGE SQUARE**

Copper Vacations Crystal Peak Realty Mamma's Italiano Snowbridge Square Liquors City Pop High Rockies Whiskey & Wine Bar McCoy's Mountain Market Mulligan's Irish Pub Sugar Lips Mini Donuts

### **VILLAGE SQUARE**

Copper Mountain Resort Association Copper Colorado Condos El Zacatecano Gear To Go Vacasa Lodging Village Square Conference Rooms